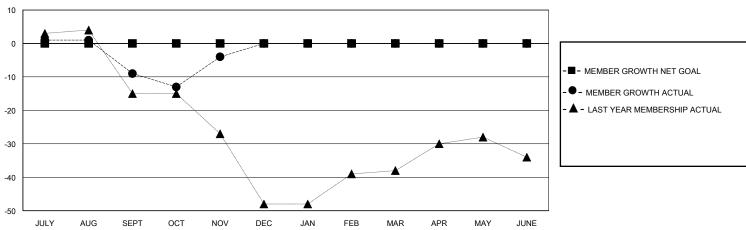

## GOALS AND ACTUAL MEMBERS CUMULATIVE

| DROPPED CLUBS: 0 |    | 10 CLUBS OF 25 ADDED 1 OR MORE<br>NEW MEMBERS | GENDER DISTRIBUTION           MALE         476 (65.75%)           FEMALE         248 (34.25%) |   |   |
|------------------|----|-----------------------------------------------|-----------------------------------------------------------------------------------------------|---|---|
| DROPPED MEMBERS  |    |                                               |                                                                                               | , |   |
| DECEASED         | 4  | CLICK HERE FOR CUMULATIVE                     | TOTAL FAMILY UNIT MEMBERS                                                                     |   | 0 |
| CLUB CANCELLED 0 |    | MEMBERSHIP DATA                               |                                                                                               |   | 0 |
| OTHER            | 23 |                                               | FAMILY MEMBERS PAYING HALF DUES                                                               |   | U |
| TOTAL            | 27 |                                               |                                                                                               |   |   |